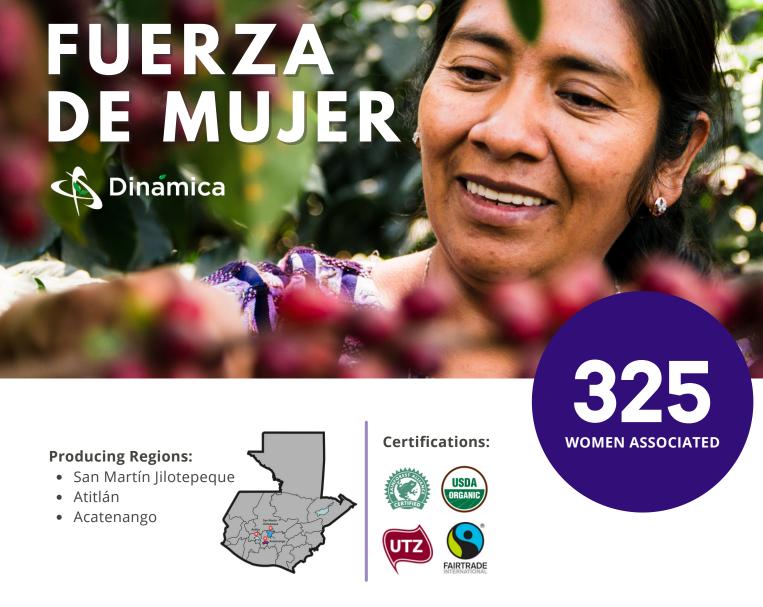

# GENDER EQUALITY

Fuerza de Mujer gathers more than 300 women dedicated to coffee production located in the regions of San Martín Jilotepeque, Acatenango and Atitlán.

In 2015, Fuerza de Mujer associated with **Asproguate**, as the organization offered them the opportunity to train them in coffee production and processes. In the absence of their husbands these women were left in charge of the parcels and required technical support.

Fuerza de Mujer provides training focused on women's empowerment, basic financial management for field work, health, nutrition, in addition to the field issues involved in being in Asproguate's organic and environmental program.